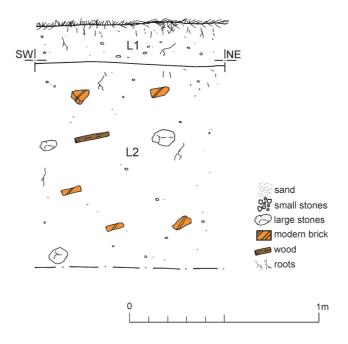

An area 9.5m long by 4.3m wide was mechanically excavated through modern imported topsoil (L1, c 0.2m thick, mid-brown sandy humic soil) into modern made-ground (L2, c 1.0-2.0m thick, grey/ brown sandy-silt with brick, concrete, plastic and plywood observed). The pool was excavated from 1.2m deep to the south-west to 2.2m to the north-east.

© Crown copyright. All rights reserved. Licence number 100039294.

Fig 3 Representative section.