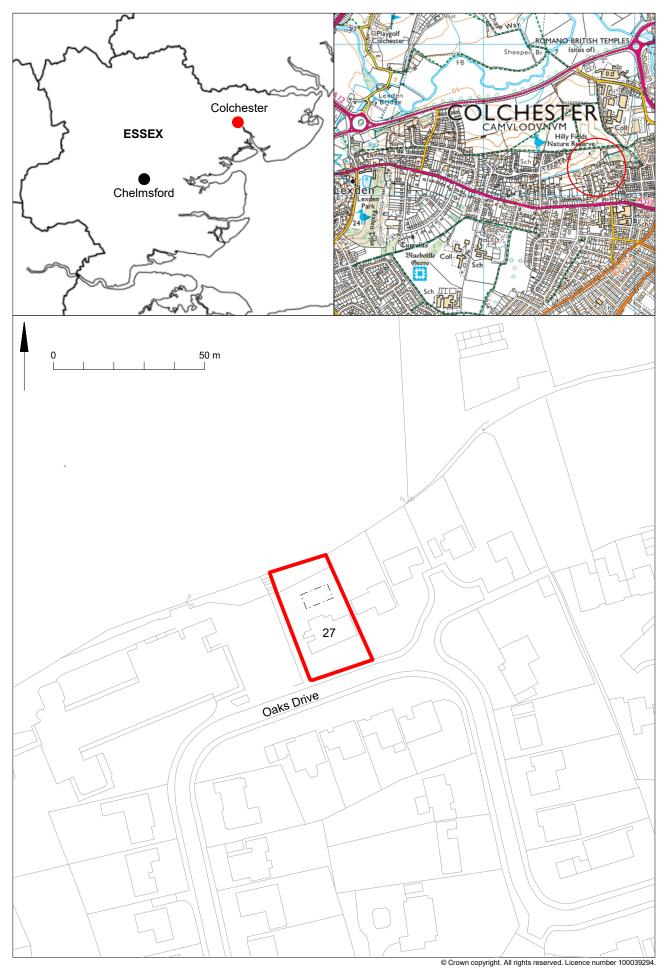

## **Colchester Archaeological Trust**

Roman Circus House, Roman Circus Walk, Colchester, Essex, CO2 7GZ *Tel.*: 01206 501785 *Email.*: services@catuk.org

| CAT Report 1793<br>Archaeological monitoring at<br>27 Oaks Drive, Colchester, Essex<br>CO3 3QZ: March 2022 | Planning reference: 210264                   |
|------------------------------------------------------------------------------------------------------------|----------------------------------------------|
|                                                                                                            | CHER Event no.: ECC4706                      |
|                                                                                                            | Scheduled monument consent: S00241234        |
|                                                                                                            | OASIS ref.: colchest3-421374                 |
|                                                                                                            | Grid Reference: TL 98748 25190 (centre)      |
|                                                                                                            | Number of site visits: 3                     |
|                                                                                                            | Dates of visit: 8th, 9th and 11th March 2022 |
| Nations of the coordinal Observations of announdry standards from a continuous manual that task            |                                              |

Nature of the work: Observation of groundworks for a swimming pool/hot tub Reason for condition: The development site is located approximately 750m west of Colchester town centre and lies within a designated heritage asset (Scheduled Monument number 1002173). % of total seen: 100% of the groundworks. Results: