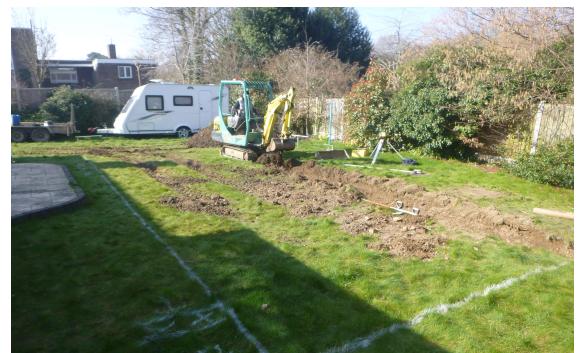

Photograph 1 Beginning of excavation, looking north-west

Photograph 2 Section, looking south-east

Photograph 3 Site shot, looking west

| Recorded by: Bronagh Quinn ( <u>bq@catuk.org</u> ) | Date: 20/04/2022 |
|----------------------------------------------------|------------------|
| Checked by: Philip Crummy (pc@catuk.org)           | Date: 11/05/2022 |