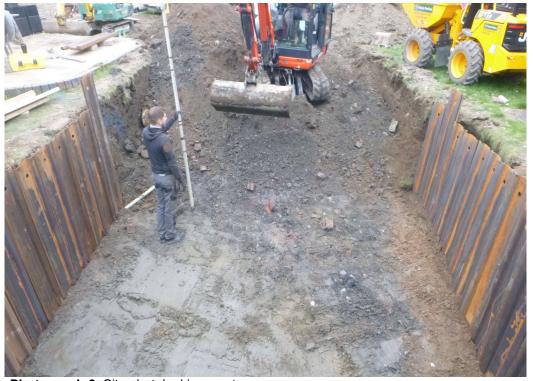

Photograph 1 Beginning of excavation, looking north-west

Photograph 2 Section, looking south-east

Photograph 3 Site shot, looking west

| Recorded by: Bronagh Quinn ( <u>bq@catuk.org</u> ) | Date: 20/04/2022 |
|----------------------------------------------------|------------------|
| Checked by: Philip Crummy (pc@catuk.org)           | Date: 11/05/2022 |