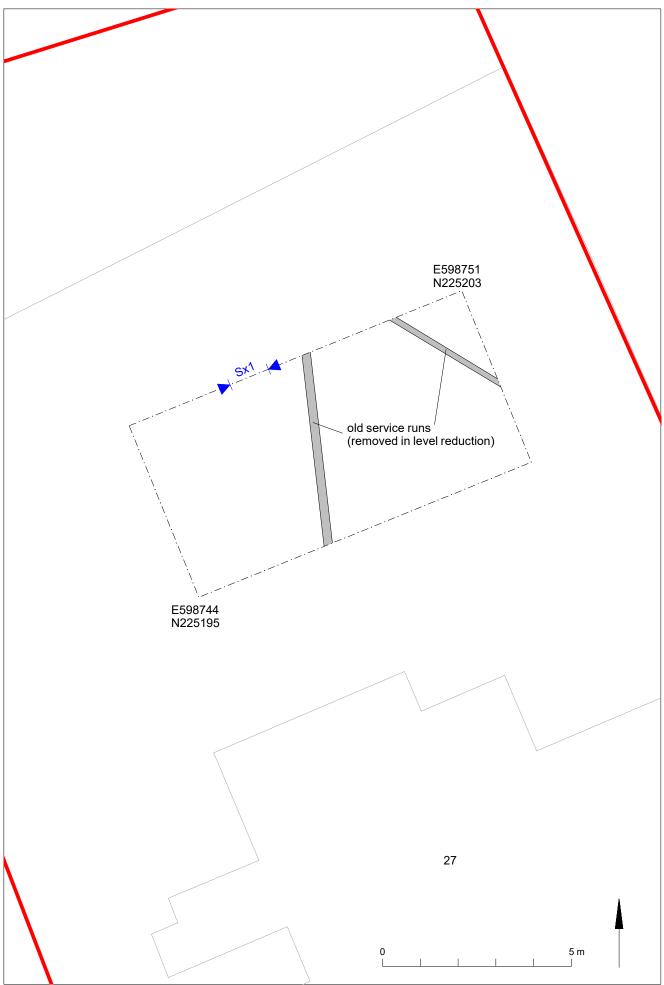

An area 9.5m long by 4.3m wide was mechanically excavated through modern imported topsoil (L1, c 0.2m thick, mid-brown sandy humic soil) into modern made-ground (L2, c 1.0-2.0m thick, grey/ brown sandy-silt with brick, concrete, plastic and plywood observed). The pool was excavated from 1.2m deep to the south-west to 2.2m to the north-east.

As all groundworks occurred through modern made-ground nothing of archaeological significance was uncovered. This depth of modern made-ground has been observed during a number of archaeological evaluations and monitoring projects along Oaks Drive, thought to date to the construction of the housing estate in the 1970s.