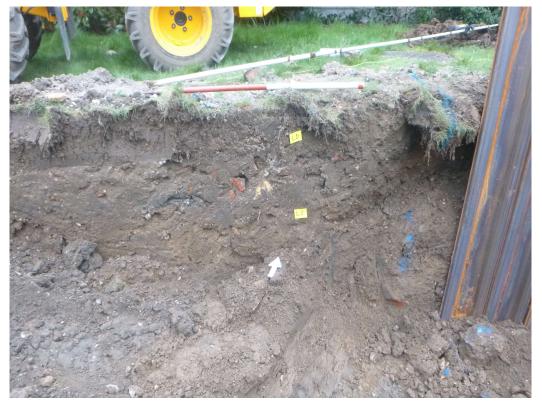

Photograph 1 Beginning of excavation, looking north-west

Photograph 2 Section, looking south-east

Photograph 3 Site shot, looking west

| Recorded by: Bronagh Quinn ( <u>bq@catuk.org</u> ) | Date: 20/04/2022 |
|----------------------------------------------------|------------------|
| Checked by: Philip Crummy (pc@catuk.org)           | Date: 11/05/2022 |